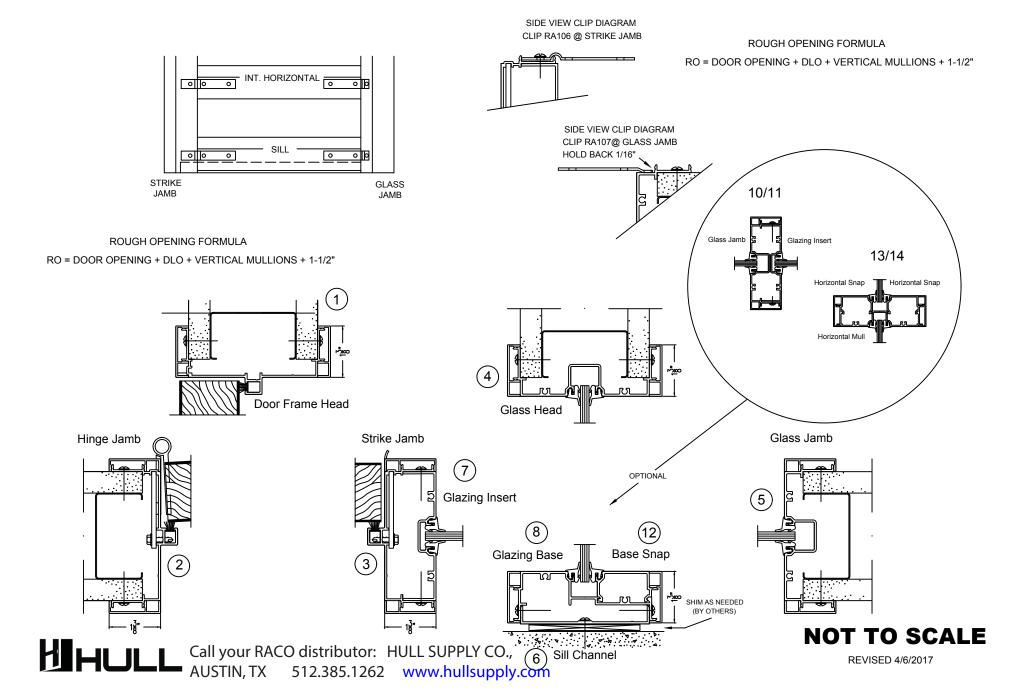

# **General Installation Guidelines**

- 1. SLIP FRAME HEADER OVER DRYWALL TO DOOR OPENING HEIGHT AND LEVEL.
- \* MEASURE AND CUT HINGE JAMB.
- 2. SLIP HINGE JAMB TABS INTO HEADER SLOTS THEN OVER DRYWALL.
- \* MEASURE AND CUT STRIKE JAMBS
- 3. SLIP STRIKE JAMB TABS INTO HEADER SLOTS.
- \* CLIP DOOR FRAME TOGETHER. LEVEL HEAD AND PLUMB JAMB. ATTACH TO DRYWALL BY SCREWING THRU THE SIDES OF THE FRAME WITH DRYWALL SCREWS (BY OTHERS) THAT ARE LONG ENOUGH TO ENGAGE THE C-STUD IN THE WALL. PLACE THE FIRST SCREW WITHIN 3" OF THE TOP OF THE FRAME AND THE BOTTOM SCREW WITHIN 2" OF THE OF THE FRAME. SPACE REMAINING SCREWS EVERY 9-12" APART. NOTE AT EACH HINGE CUTOUT PLACE A SCREW JUST ABOVE AND BELOW THE HINGE CUTOUT AT EACH LOCATION. SCREWS WILL BE COVERED ONCE TRIM IS INSTALLED.
- 4. SLIP GLAZING HEAD OVER DRYWALL.
- 5. SLIP GLAZING JAMB OVER DRYWALL.
- FIT SILL CHANNEL TO FLOOR WITH SILL CHANNEL CHANNEL USING (RA106) CLIP.

PLUM / LEVEL STRIKE AND ATTACH STRIKE TO SILL INSERTED INTO STRIKE (MIN. 3/4")

- 7. INSTALL GLAZING INSERT INTO BACK OF STRIKE JAMB.
- 8. THROAT SILL CHANNEL WITH GLAZING BASE.
- \* PLUM / LEVEL GLAZING HEAD, JAMB, BASE AND SCREW TO WALL & SILL CAN. INSTALL CLIPS AS SHOWN.
- 9. IF USING VERTICAL MULLIONS INSTALL SMALL PIECE OF GLAZING SNAP UNDER VERTICAL MULL AT BASE (DETAIL #9)
- 10/11. IF USING VERTICAL MULLIONS SCREW GLASS JAMB AND INSERT TOGETHER EVERY 8" TO 10"
- 12. INSTALL BASE SNAPS.
- 13. INSTALL HORIZONTAL MULLION WITH (RA106) & (RA107) IF REQUIRED
- 14. INSTALL HORIZONTAL SNAPS.
- 15. INSTALL TRIM ON FRAME AND SIDELIGHT NOTCH AS REQUIRED.

#### NOTE: TRIM REQUIRES FIELD NOTCHING AT EACH CLIP CONNECTION

ST137

REVISED 4/6/2017

Call your RACO distributor: HULL SUPPLY CO., AUSTIN, TX 512.385.1262 www.hullsupply.com