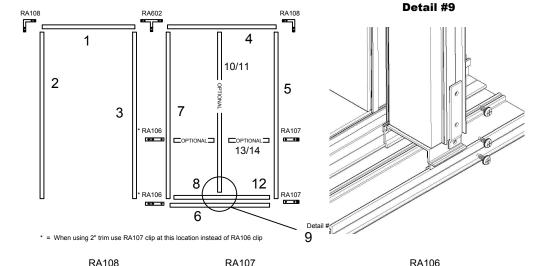

# **General Installation Guidelines**

- 1. SLIP FRAME HEADER OVER DRYWALL TO DOOR OPENING HEIGHT AND LEVEL.
- \* MEASURE AND CUT HINGE JAMB.
- 2. SLIP HINGE JAMB TABS INTO HEADER SLOTS THEN OVER DRYWALL.
- \* MEASURE AND CUT STRIKE JAMBS
- 3. SLIP STRIKE JAMB TABS INTO HEADER SLOTS.
- \* CLIP DOOR FRAME TOGETHER. LEVEL HEAD AND PLUMB JAMB. ATTACH TO DRYWALL BY SCREWING THRU THE SIDES OF THE FRAME WITH DRYWALL SCREWS (BY OTHERS) THAT ARE LONG ENOUGH TO ENGAGE THE C-STUD IN THE WALL. PLACE THE FIRST SCREW WITHIN 3" OF THE TOP OF THE FRAME AND THE BOTTOM SCREW WITHIN 2" OF THE OF THE FRAME. SPACE REMAINING SCREWS EVERY 9-12" APART. NOTE AT EACH HINGE CUTOUT PLACE A SCREW JUST ABOVE AND BELOW THE HINGE CUTOUT AT EACH LOCATION. SCREWS WILL BE COVERED ONCE TRIM IS INSTALLED.
- 4. SLIP GLAZING HEAD OVER DRYWALL.
- 5. SLIP GLAZING JAMB OVER DRYWALL.
- FIT SILL CHANNEL TO FLOOR WITH SILL CHANNEL CHANNEL USING (RA106) CLIP.

PLUM / LEVEL STRIKE AND ATTACH STRIKE TO SILL INSERTED INTO STRIKE (MIN. 3/4")

- 7. INSTALL GLAZING INSERT INTO BACK OF STRIKE JAMB.
- 8. THROAT SILL CHANNEL WITH GLAZING BASE.
- \* PLUM / LEVEL GLAZING HEAD, JAMB, BASE AND SCREW TO WALL & SILL CAN. INSTALL CLIPS AS SHOWN.
- 9. IF USING VERTICAL MULLIONS INSTALL SMALL PIECE OF GLAZING SNAP UNDER VERTICAL MULL AT BASE (DETAIL #9)
- 10/11. IF USING VERTICAL MULLIONS SCREW GLASS JAMB AND INSERT TOGETHER EVERY 8" TO 10"
- 12. INSTALL BASE SNAPS.
- 13. INSTALL HORIZONTAL MULLION WITH (RA106) & (RA107) IF REQUIRED
- 14. INSTALL HORIZONTAL SNAPS.
- 15. INSTALL TRIM ON FRAME AND SIDELIGHT NOTCH AS REQUIRED.