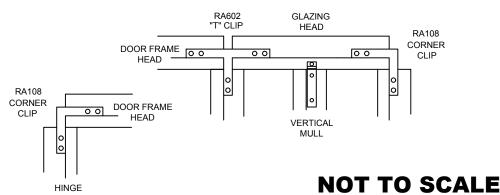

# **General Installation Guidelines**

- 1. SLIP FRAME HEADER OVER DRYWALL TO DOOR OPENING HEIGHT AND LEVEL.
- \* MEASURE AND CUT HINGE JAMB.
- 2. SLIP HINGE JAMB TABS INTO HEADER SLOTS THEN OVER DRYWALL.
- \* MEASURE AND CUT STRIKE JAMBS
- 3. SLIP STRIKE JAMB TABS INTO HEADER SLOTS.
- \* CLIP DOOR FRAME TOGETHER. LEVEL HEAD AND PLUMB JAMB. ATTACH TO DRYWALL BY SCREWING THRU THE SIDES OF THE FRAME WITH DRYWALL SCREWS (BY OTHERS) THAT ARE LONG ENOUGH TO ENGAGE THE C-STUD IN THE WALL. PLACE THE FIRST SCREW WITHIN 3" OF THE TOP OF THE FRAME AND THE BOTTOM SCREW WITHIN 2" OF THE OF THE FRAME. SPACE REMAINING SCREWS EVERY 9-12" APART. NOTE AT EACH HINGE CUTOUT PLACE A SCREW JUST ABOVE AND BELOW THE HINGE CUTOUT AT EACH LOCATION. SCREWS WILL BE COVERED ONCE TRIM IS INSTALLED.
- 4. SLIP GLAZING HEAD OVER DRYWALL.
- 5. SLIP GLAZING JAMB OVER DRYWALL.
- FIT SILL CHANNEL TO FLOOR WITH SILL CHANNEL CHANNEL USING (RA106) CLIP.

PLUM / LEVEL STRIKE AND ATTACH STRIKE TO SILL INSERTED INTO STRIKE (MIN. 3/4")

- 7. INSTALL GLAZING INSERT INTO BACK OF STRIKE JAMB.
- 8. THROAT SILL CHANNEL WITH GLAZING BASE.
- \* PLUM / LEVEL GLAZING HEAD, JAMB, BASE AND SCREW TO WALL & SILL CAN. INSTALL CLIPS AS SHOWN.
- 9. IF USING VERTICAL MULLIONS INSTALL SMALL PIECE OF GLAZING SNAP UNDER VERTICAL MULL AT BASE (DETAIL #9)
- 10/11. IF USING VERTICAL MULLIONS SCREW GLASS JAMB AND INSERT TOGETHER EVERY 8" TO 10"
- 12. INSTALL BASE SNAPS.
- 13. INSTALL HORIZONTAL MULLION WITH (RA106) & (RA107) IF REQUIRED
- 14. INSTALL HORIZONTAL SNAPS.
- 15. INSTALL TRIM ON FRAME AND SIDELIGHT NOTCH AS REQUIRED.